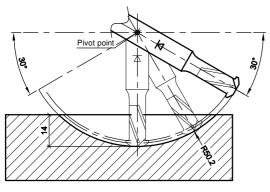

#### Application:

• Optimized for milling grooves for Clamex-P, Tenso-P, Divario P connections

### **Special Features:**

• Pay attention to increased risk of breakage, pay attention to application data

Shank cutter with 5 axis

Shank cutter with 3 axis

| D  | SB | GL | S  | Z | R/L | n max. | Ident-No. |
|----|----|----|----|---|-----|--------|-----------|
| 10 | 18 | 80 | 10 | 2 | R   | 24000  | C316-4    |