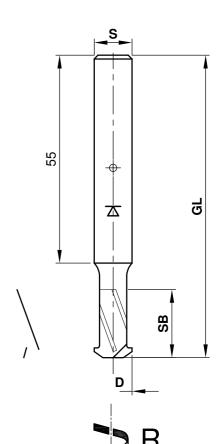

## Design:

- Solid carbide tool boody
- No. of teeth = 2
- Shank fit h6

### **Special Features:**

• Pay attention to increased risk of breakage, pay attention to application data

Shank cutter with 5 axis

Shank cutter with 3 axis

| D  | SB | GL | S  | Z | R/L | n max. | Ident-No. |
|----|----|----|----|---|-----|--------|-----------|
| 10 | 18 | 80 | 10 | 2 | R   | 24000  | C316-4    |