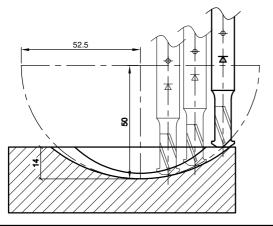

#### Application:

• Optimized for milling grooves for Clamex-P, Tenso-P, Divario P connections

### **Special Features:**

• Pay attention to increased risk of breakage, pay attention to application data

Shank cutter with 5 axis

Shank cutter with 3 axis

| D  | SB | GL | S  | Z | R/L | n max. | Ident-No. |
|----|----|----|----|---|-----|--------|-----------|
| 10 | 18 | 80 | 10 | 2 | R   | 24000  | C316-4    |