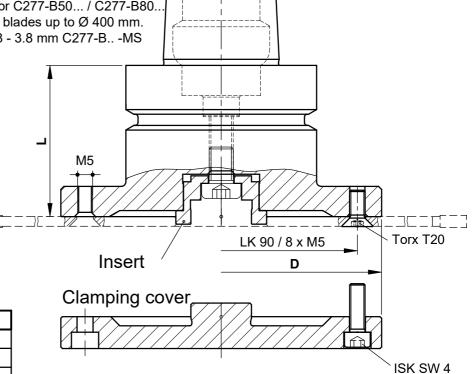

## Design

- Hollow shank taper in accordance to DIN 69893 Form F
- Made from hardened and tempered tool steel
- Surface bright polished
- Saw blade bore Ø30
- For bore tolerance H7

## Application:

• For standard saws with boring according to C276-E:

C276-E18.....clockwise

C276-E19.....counter-clockwise

- Observe the mass diameter specification of the machine manufacturer as well as the permissible maximum rotational speed
- Without clamping cover for saw blades up to Ø 350 mm.
- For blade body thickness 1.8-<2.5 C277-B.. -OSS Countersunk screw M5x10 for C277-B40...
- For blade body thickness 2.5-3.8 C277-B.. -OS Countersunk screw M5x12 for C277-B50... / C277-B80...

 $\bullet$  With clamping cover for saw blades up to Ø 400 mm.

• For blade body thickness 1.8 - 3.8 mm C277-B.. -MS

## Scope of Supply:

- MS with clamping cover
- OS without clamping cover
- OSS without clamping cover for thin blade bodies (tiny insert)
- Screws

| D   | L  | Ident-No.   |
|-----|----|-------------|
| 106 | 40 | C277-B40MS  |
| 106 | 40 | C277-B40OS  |
| 106 | 50 | C277-B50MS  |
| 106 | 50 | C277-B50OS  |
| 106 | 80 | C277-B80MS  |
| 106 | 80 | C277-B80OS  |
| 106 | 40 | C277-B40OSS |
| 106 | 50 | C277-B50OSS |

| Spare Parts              |      |                           |      |              |
|--------------------------|------|---------------------------|------|--------------|
| Description              | Qty. | Dimensions                | MBM  | Ident-No.    |
| Clamping Cover           | 1    | D106x10.5                 | 1    | C277-B106105 |
| Screw for STB 1.8-2.5mm  | 8    | Counters. Screw T20 M5x1  | 10   | KW.52210.5   |
| Screw for STB 2.6-3.8mm  | 8    | Counters. Screw T20 M5x1: | 2 10 | KW.52211.5   |
| Insert for STB 1.8-2.5mm | 1    | Ø30 x 15.3                | 1    | KW.37908.7   |
| Insert for STB 2.6-3.8mm | 1    | Ø30 x 16.0                | 1    | KW.37909.7   |
| Screw for Clamping Cover | 8    | Cylindrical Screw M5x16   | 10   | KW.45444.5   |